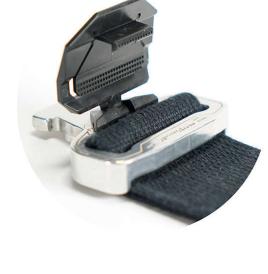

# ADDITIONAL WEARING COMFORT AND SAFETY

individually adjustable.

system extremely comfortable and safe.

PIC 1: Open. The COBRA® PRO STYLE SNAKEBITE shows its teeth, webbing is

from loosening, even under movement. Once the buckle and clamp are engaged, you can still pull the strap tighter, making the belt