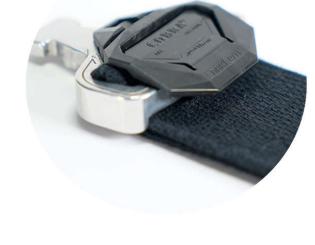

PIC 2: Closed. The COBRA® PRO STYLE

SNAKEBITE locks the webbing in the desired position and prevents the strap