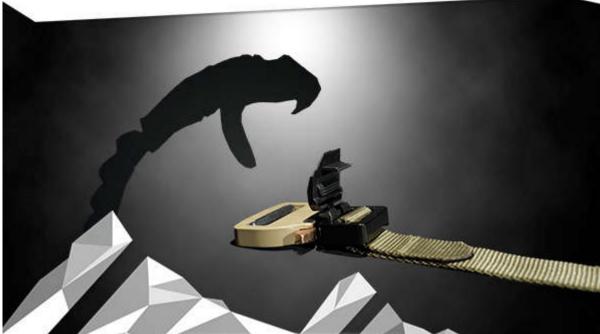

# ADDITIONAL WEARING COMFORT AND SAFETY

individually adjustable.

system extremely comfortable and safe.

PIC 1: Open. The COBRA® PRO STYLE SNAKEBITE shows its teeth, webbing is

from loosening, even under movement. Once the buckle and clamp are engaged, you can still pull the strap tighter, making the belt